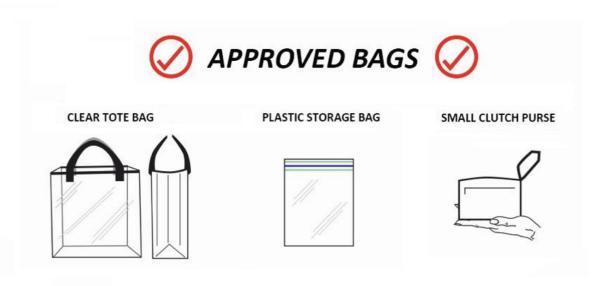

#### PERMITTED BAGS

- Only clear bags will be allowed. The maximum size is 12 inches x 12 inches x 6 inches.
- The only additional bags that will be allowed are small clutches no larger than 4.5 inches x 6.5 inches that fit in a hand. They will be hand-checked.
- Medical exceptions will be considered on a case-by-case basis.
- All bags will be searched, no exceptions.